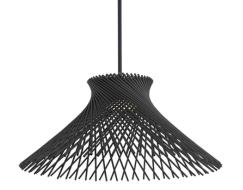

#### PRODUCT DESCRIPTION

Inspired by the Japandi minimalist style integrated with cutting edge LEDs. This stunning pendant renders a tapered metal lattice which illuminates with an etched acrylic diffuser.