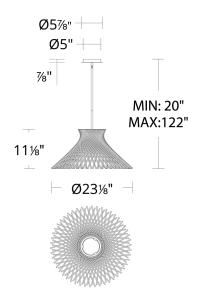

## **FEATURES**

- Driver concealed within the canopy
- Three 12" and one 6" down rods included (additional sold separately)
- Slope ceiling adaptable. Hang straight swivels up to 90 degrees
- Spin-on round canopy with minimal hardware

PD-74224

| Model & Size | Color Temp | Finish              | LED Watts | LED Lumens | Delivered Lumens |
|--------------|------------|---------------------|-----------|------------|------------------|
| PD-74223 23" | 3000K      | BK Black<br>GO Gold | 20.3W     | 1000       | 600              |