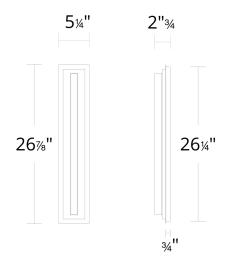

# Lyrikal

WS-10427

#### PRODUCT DESCRIPTION

On the straight and narrow. A thick glass bar is balanced by crisp metal, creating a tall silhouette to dominate interior spaces.

#### **SPECIFICATIONS**

| Rated Life   | 54000 Hours                                                     |
|--------------|-----------------------------------------------------------------|
| Standards    | ETL, cETL,Damp Location Listed,Title 24 JA8: 2019 Compliant,ADA |
| Input        | 120/277V,50/60Hz                                                |
| Dimming      | ELV: 100-5%,TRIAC: 100-10%                                      |
| Mounting     | Can be mounted on wall in all orientations                      |
| Color Temp   | 4000K,3500K,3000K,2700K                                         |
| CRI          | 90                                                              |
| Construction | Welded steel body with mitered glass diffuser                   |