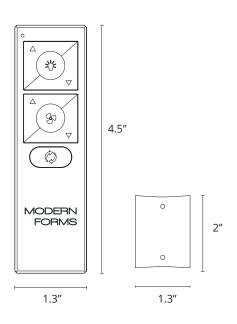

## **PRODUCT DESCRIPTION**

Control fan speed and light brightness, and switch between Summer and Winter Modes from up to 50 feet away. Compatible with Modern Forms Smart Fans. Includes easy-to-install wall cradle and batteries.

### **SPECIFICATIONS**

Input: 2 batteries (CR2032) Frequency: 315MHz FR Pairing Distance: Up to 50 ft from fan Standards: Suitable for indoor use

#### **FEATURES**

- Compatible with Modern Forms Smart Fans
- 6 fan speeds
- Switch between Summer and Winter Modes
- LED dimmable to 1%
- ON/OFF Switch
- Control up to 2 fans on one remote control
- Includes easy-to-install wall cradle and batteries
- More fans may be controlled at once using the Modern Forms app