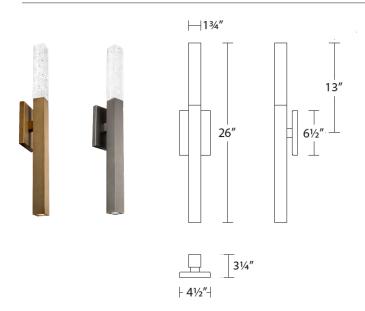

#### **SPECIFICATIONS**

Construction: Steel body with K5 crystal insert acrylic

Light Source: High output LED

Finish: Aged Brass (AB), Aged Nickel (AN)

Standards: ETL & cETL, Damp Location listed, Title 24 Compliant, ADA

### **ORDER NUMBER**

| Мо   | del  | Size | Wattage | Voltage  | LED<br>Lumens | Delivered<br>Lumens | Finish   |                           |
|------|------|------|---------|----------|---------------|---------------------|----------|---------------------------|
| WS-6 | 8026 | 26"  | 9W      | 120-277V | 615           | 512                 | AB<br>AN | Aged Brass<br>Aged Nickel |