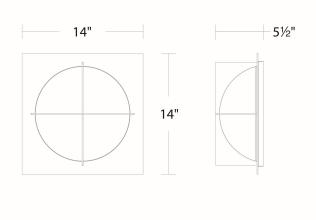

• Mouth-blown etched opal glass

SPECIFICATIONS

| Rated Life   | 54000 Hours                                                 |
|--------------|-------------------------------------------------------------|
| Standards    | ETL, cETL,Damp Location Listed,Title 24 JA8: 2019 Compliant |
| Input        | 120V AC,50/60Hz                                             |
| Dimming      | ELV                                                         |
| Mounting     | Can be mounted on ceiling or wall in all orientations       |
| Color Temp   | 3000К                                                       |
| CRI          | 90                                                          |
| Construction | Metal frame and mouth blown etched opal glass               |
|              |                                                             |