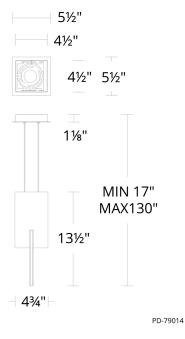

### SPECIFICATIONS

| Rated Life   | 50000 Hours                         |  |  |  |
|--------------|-------------------------------------|--|--|--|
| Standards    | ETL, cETL,Damp Location Listed      |  |  |  |
| Input        | 120V,50/60Hz                        |  |  |  |
| Dimming      | ELV: 100-10%,TRIAC: 100-10%         |  |  |  |
| Color Temp   | 3000K                               |  |  |  |
| CRI          | 90                                  |  |  |  |
| Construction | Aluminum body with acrylic diffuser |  |  |  |

| Model & Size | Color Temp | Finish                    | LED Watts | LED Lumens | Delivered Lumens |
|--------------|------------|---------------------------|-----------|------------|------------------|
| PD-79014 14" | 3000K      | AB Aged Brass<br>BK Black | 28.3W     | 765        | 646              |

### Example: PD-79014-BK

For custom requests please contact customs@modernforms.com