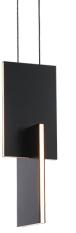

# Amari

PD-79014

## PRODUCT DESCRIPTION

Cool, connective, sculptural. Two interlocking panels render a thought provoking aesthetic. Subtle ambient illumination commands attention of this floating work of art. **FEATURES** 

• Driver concealed within the canopy

Ambient illumination

• Slide-on square canopy with minimal hardware

• Thin powered aircraft cables provide an ultra clean look for adjustable suspension height