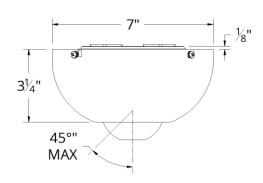

## **SPECIFICATIONS**

**Construction:** Weather-resistant galvanized steel, die-cast zinc **Mounting:** Installs over a 3/0-4/0 or 4" fan rated ceiling junction box

#### **FEATURES**

- Accommodates sloped ceilings up to 45° or 12/12 pitch
- Compatible with downrod fans, does not include downrod
- Includes hardware
- Suitable for Wet Location