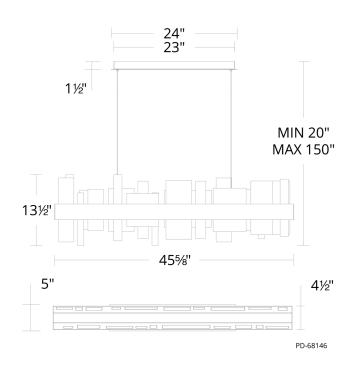

# Acropolis

PD-68146

# **FEATURES**

- · Driver concealed within the canopy
- Incorporates hand selected first quality Spanish alabaster varying in thickness and height
- Natural stone features unique veining and color variation
- Thin powered aircraft cables provide an ultra clean look for adjustable suspension height
- Slide-on rectangular canopy with minimal hardware

## **SPECIFICATIONS**

Rated Life 60000 Hours

Standards ETL, cETL,Damp Location Listed,Title 24 JA8: 2019 Compliant Input 120-277v

Dimming ELV, 0-10V, TRIAC

Color Temp 3000K

CRI 90

Construction Aluminum body with alabaster shade and acrylic diffuser