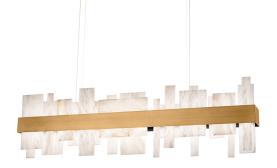

# Acropolis

PD-68146

#### PRODUCT DESCRIPTION

From the shining city on a hill, our visual vocabulary gives us a statement piece for the ages. This abstract lightscape features undulating Spanish natural alabaster forms reflectedbelow a luminous aged brass band in peaceful symmetry. Ultra-thin power cables and minimal hardware completes a clean architectural design.

# **FEATURES**

- · Driver concealed within the canopy
- Incorporates hand selected first quality Spanish alabaster varying in thickness and height
- Natural stone features unique veining and color variation
- Thin powered aircraft cables provide an ultra clean look for adjustable suspension height
- Slide-on rectangular canopy with minimal hardware